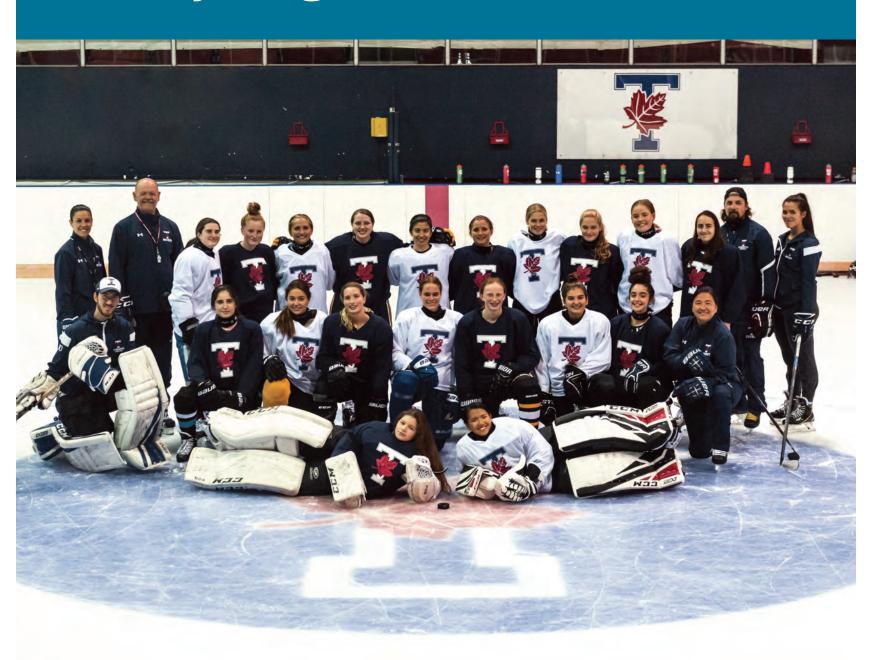

# Take your game to the next level!

The University of Toronto Varsity Blues High Performance Academy provides talented young athletes a uniquely integrated approach to sport development. Designed by the Varsity Blues head coaches at the University of Toronto, academy programs will be offered in June and August

2020 for football, hockey, volleyball and strength training.

www.varsityblues.ca/academies